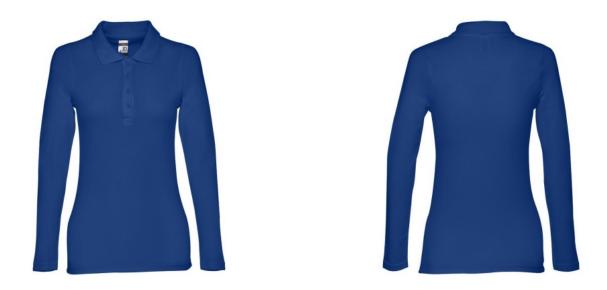

# THC BERN WOMEN. WOMEN'S LONG SLEEVE POLO SHIRT

# **Basic informations**

Size: S Color: Royal blue

# Specification

Long-sleeved polo for women in piquč 100% carded cotton (210 g/m<sup>2</sup>) (colour 183: 85% cotton/15% viscose). Rib collar reinforced with piquč knit ribbon. Contains reinforced placket with 4 matching colour buttons (extra button inserted in the inner seam). Piece cut and sewn with double seam sleeves. The visible label is removable.Sizes: S, M, L, XL, XXL